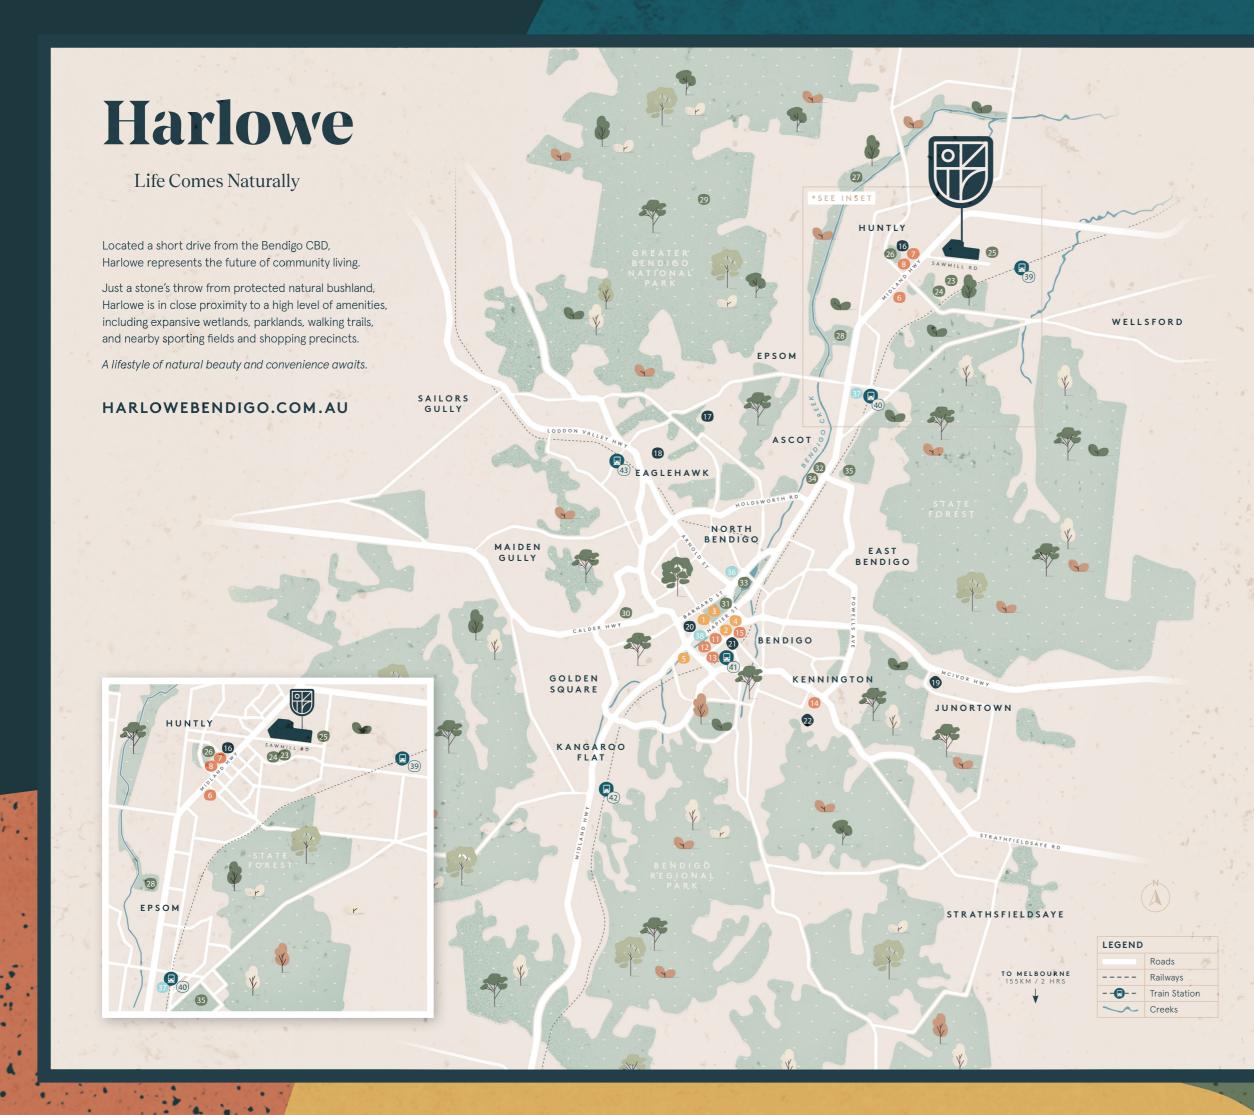

# WELCOME TO THE NEIGHBOURHOOD.

## HISTORY & CULTURE

| 1 | Bendigo Gallery              |
|---|------------------------------|
| 2 | Bendigo Library              |
| 3 | Rosalind Park/Queens Gardens |
| 4 | Pall Mall                    |
| 5 | Central Deborah Gold Mine    |
|   |                              |

## SHOPPING, ENTERTAINMENT & EATERIES

| 6  | Huntly Hotel                     |
|----|----------------------------------|
| 7  | IGA Huntly                       |
| 8  | George's Bakehouse               |
| 9  | Epsom Village (Woolworths, ALDI) |
| 10 | Epsom Bunnings                   |
| 11 | The Hotel Shamrock               |
| 12 | Bendigo Cinemas                  |
| 13 | Bendigo Marketplace              |
| 14 | Edwards Providore                |
| 15 | Myer Bendigo                     |

#### EDUCATION

| 16 | Huntly Primary School       |
|----|-----------------------------|
| 17 | Weeroona College            |
| 18 | Eaglehawk Secondary College |
| 19 | Catherine McCauley College  |
| 20 | Girton Grammar School       |
| 21 | Bendigo Tafe                |
| 22 | La Trobe University         |

#### **RECREATION & OPEN SPACE**

| 23 | Established Neighbourhood Parl |
|----|--------------------------------|
| 24 | Viewpoint Playground           |
| 25 | Huntly Goornong Channel        |
| 26 | Strauch Recreation Reserve     |
| 27 | Huntly Streamside Reserve      |
| 28 | Epsom Huntly Reserve           |
| 29 | Greater Bendigo National Park  |
| 30 | Bendigo Stadium                |
| 31 | Conservatory Gardens           |
| 32 | Bendigo Botanic Gardens & Play |
| 33 | Lake Weeroona Park             |
|    |                                |

- 34 White Hills Pool
- 35 Bendigo Golf Club

### HEALTHCARE & MISCELLANEOUS

ground

| 36 | Bendigo Hospital          |
|----|---------------------------|
| 37 | Epsom Medical Clinic      |
| 38 | Bendigo Bank Headquarters |

#### TRANSPORT

| 39 | Future Huntly Train Station |
|----|-----------------------------|
| 40 | Epsom Train Station         |
| 41 | Bendigo Train Station       |
| 42 | Kangaroo Flat Train Station |