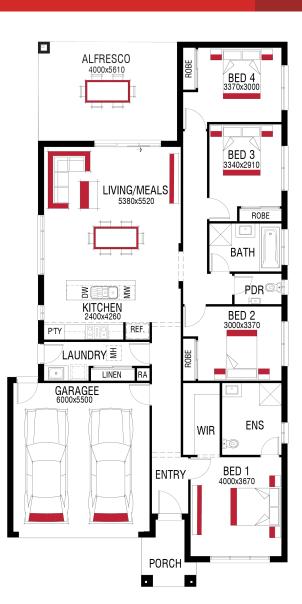

Capital 1221 \_\_\_ 4 \rightarrow: 2 \_\_\_ 2 Lot 137 Sawmill Rd , Harlowe , Huntly

HOME SIZE 21 SQS

LAND SIZE  $448 \, m^2$ 

PRICED FROM \$559,000