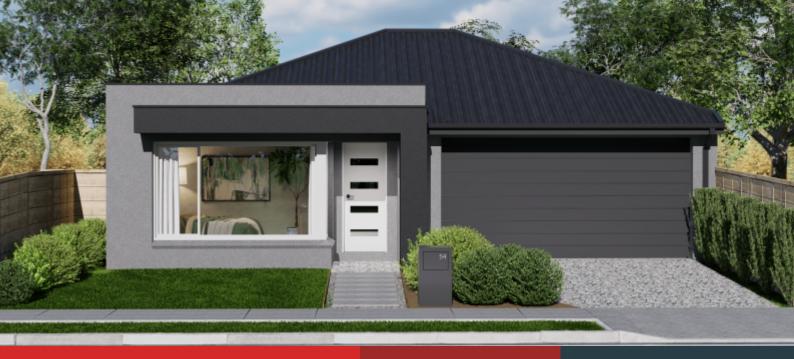

Capital 1221 \_\_\_ 4 \rightarrow: 2 \_\_\_ 2 Lot 137 Sawmill Rd , Harlowe , Huntly

HOME SIZE 21 SQS

LAND SIZE  $448 \, m^2$ 

PRICED FROM \$559,000