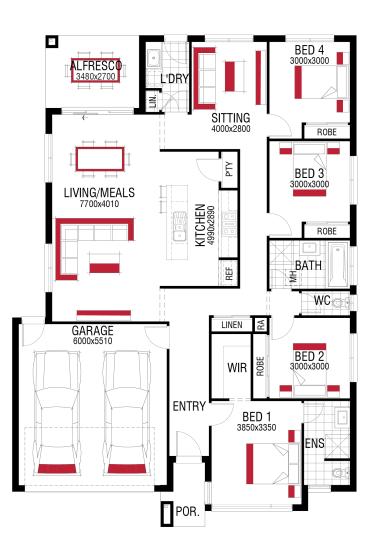

Thornbury 1422 — 4 No. Lot 213 Tanby Dr., Harlowe, Huntly

**HOME SIZE** 22 SQS

LAND SIZE 990 m<sup>2</sup> PRICED FROM \$655,000