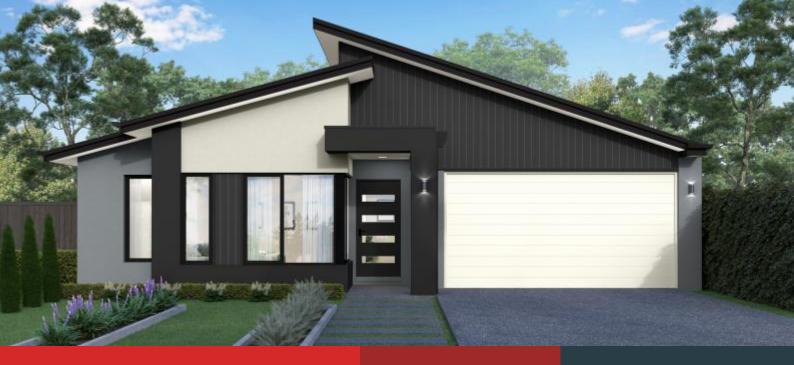

Thornbury 1422 — 4 No. Lot 213 Tanby Dr., Harlowe, Huntly

**HOME SIZE** 22 SQS

LAND SIZE 990 m<sup>2</sup> PRICED FROM \$655,000