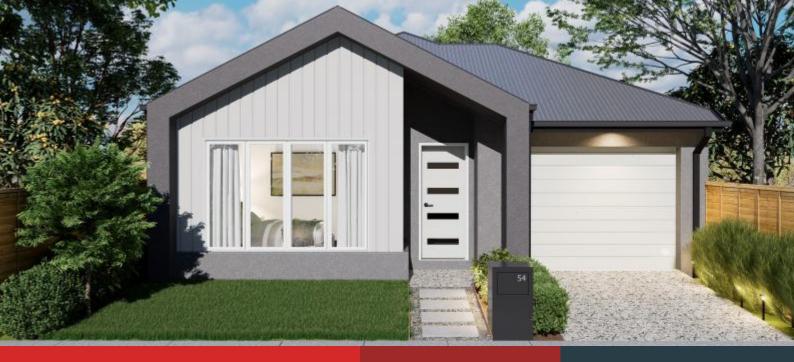

HOME SIZE 17 SQS LAND SIZE 638 m<sup>2</sup>

PRICED FROM \$565,000



## The Harmac Way

- ✓ 20mm stone benchtops
- ✓ 25 year structural warranty
- ✓ 2590mm high ceilings to ground floor
- ✓ 900mm European appliances
- ✓ Air-conditioning
- ✓ Brick Infills
- ✓ Dishwasher
- ✓ Double Glazed Windows
- ✓ Downlights Throughout
- ✓ Fixed site cost
- ✓ Floor coverings throughout
- ✓ Tiled shower bases

## **Craig Roberts**

0428724607

craig.roberts@harmachomes.com.au

harmachomes.com.au

Price may not reflect images used including and not limited to such as external lighting, landscaping and fencing. Accordingly, any prices in this flyer do not include the supply of any of those items. Fencing allowance to include full share only and landscaping package option 1. "Home and Land Package price c