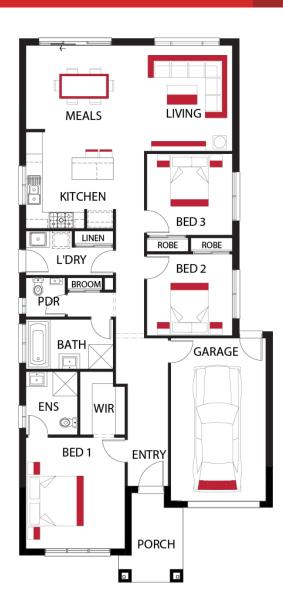

HOME SIZE 17 SQS LAND SIZE 638 m<sup>2</sup>

PRICED FROM \$565,000



## The Harmac Way

- ✓ 20mm stone benchtops
- ✓ 25 year structural warranty
- ✓ 2590mm high ceilings to ground floor
- ✓ 900mm European appliances
- ✓ Air-conditioning
- ✓ Brick Infills
- ✓ Dishwasher
- ✓ Double Glazed Windows
- ✓ Downlights Throughout
- ✓ Fixed site cost
- ✓ Floor coverings throughout
- ✓ Tiled shower bases

## **Craig Roberts**

0428724607

craig.roberts@harmachomes.com.au

harmachomes.com.au

Price may not reflect images used including and not limited to such as external lighting, landscaping and fencing. Accordingly, any prices in this flyer do not include the supply of any of those items. Fencing allowance to include full share only and landscaping package option 1. "Home and Land Package price correct at time of printing and subject to change. Package price does no