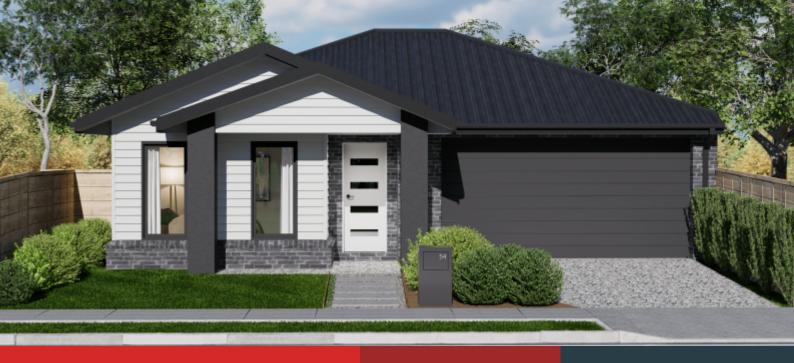

**HOME SIZE** 19 SQS

LAND SIZE 400 m<sup>2</sup>

PRICED FROM \$519,000



## The Harmac Way

- ✓ 20mm stone benchtops
- ✓ 25 year structural warranty
- ✓ 2590mm high ceilings to ground floor
- ✓ 900mm European appliances
- ✓ Air-conditioning
- ✓ Brick Infills
- ✓ Dishwasher
- ✓ Double Glazed Windows
- ✓ Downlights Throughout
- ✓ Fixed site cost
- ✓ Floor coverings throughout
- ✓ Tiled shower bases

## **Craig Roberts**

0428724607

craig.roberts@harmachomes.com.au

harmachomes.com.au

Price may not reflect images used including and not limited to such as external lighting, landscaping and fencing. Accordingly, any prices in this flyer do not include the supply of any of those items. Fencing allowance to include full share only and landscaping package option 1. "Home and Land Package pr