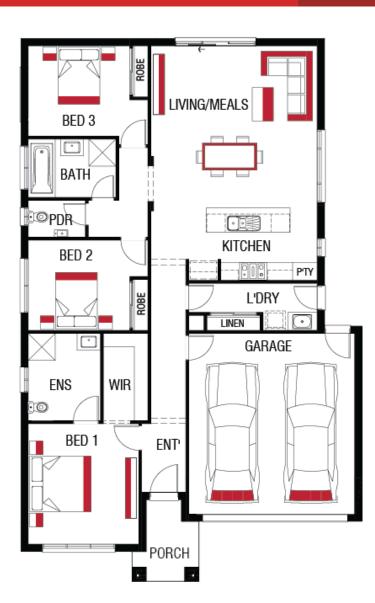

**HOME SIZE** 19 SQS

LAND SIZE 400 m<sup>2</sup>

PRICED FROM \$519,000



## The Harmac Way

- ✓ 20mm stone benchtops
- ✓ 25 year structural warranty
- ✓ 2590mm high ceilings to ground floor
- ✓ 900mm European appliances
- ✓ Air-conditioning
- ✓ Brick Infills
- ✓ Dishwasher
- ✓ Double Glazed Windows
- ✓ Downlights Throughout
- ✓ Fixed site cost
- ✓ Floor coverings throughout
- ✓ Tiled shower bases

## **Craig Roberts**

0428724607

craig.roberts@harmachomes.com.au

harmachomes.com.au

Price may not reflect images used including and not limited to such as external lighting, landscaping and fencing. Accordingly, any prices in this flyer do not include the supply of any of those items. Fencing allowance to include full share only and landscaping package option 1. "Home and Land Package price correct at time of printing and subject to change. Package price does no